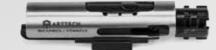

#### BARREL

SIGHTS

The barrels are made of 1.4140 QT steel. The rifling is buttoned according to the CIP and SAAMI standards. The bore and the outer barrel is chemically treated against corrosion. There are three different length of barrels, 51, 56 and 61 cm. The barrel is fixed to the receiver by **DBS** (Detachable Barrel System) which allows you to change the barrel in seconds just by unscrewing the barrel positioning nut on the receiver.