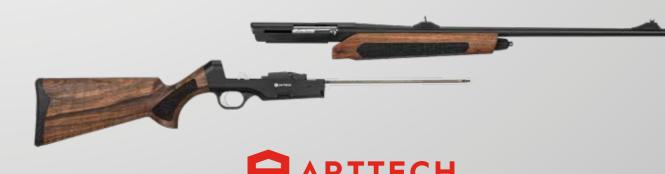

### FOR THE GAME CHANGERS!

SIMPLE DURABLE RELIABLE

Prima is designed to feed the basic needs of a big game hunter.

Prima features reduced number of components, 3.250 gr of weight with 51cm barrel, crisp and short trigger, adjustable length of pull, easy release magazine, adjustable sights, various barrel lengths, DBS (detachable barrel system) and quick takedown advantage.

Ergonomic design allows hunters to easily customize the rifle with the accesories

like optic and bipod picatinny rails, stock drop and cast

adjustments shims which comes out of the box.