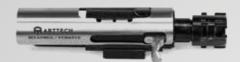

#### **BOLT SYSTEM**

All the bolts of the Prima series rifles are CNC manufactured, heat treated and chrome plated for long lasting performance. Three lugs locking head assures a reliable shooting experience with different types of amunition. Prima semi auto rifle is a gas operated system.

The receiver structure is manufactured in two parts as upper and lower receiver. Upper receiver is made of 1.4140 steel and lower receiver is made of high quality aircraft aluminium. Thus, while reducing the weight of the rifle, the resistance strength is increased simultaneously. You can easily reach the chamber of the barrel when the rifle is dismantled for cleaning purposes.