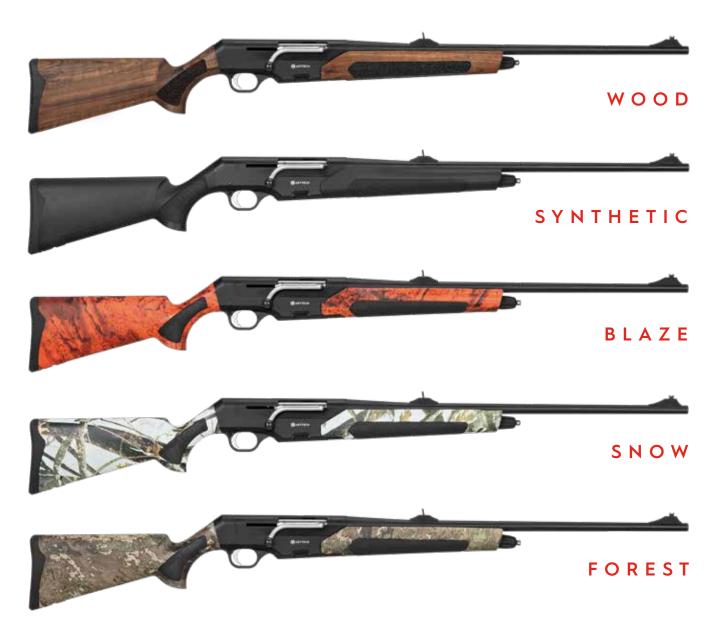

# PRIMA

| Caliber           | .308 Win                          | 30.06 Springfield                 | 300 Win Mag                       |
|-------------------|-----------------------------------|-----------------------------------|-----------------------------------|
| Barrel Lengths    | 51, 56, 61cm / 20, 22, 24 inch    | 56, 61cm / 22, 24 inch            | 61cm / 24inch                     |
| Overall Lengths   | 105, 110, 115cm / 41, 43, 45 inch | 110, 115cm / 43, 45 inch          | 115cm / 45inch                    |
| Twist Rate        | 1 - 12 inch                       | 1 - 11 inch                       | 1 - 10 inch                       |
| Magazine Capacity | 4+1 / 2+1                         | 4+1 / 2+1                         | 3+1 / 2+1                         |
| Sights            | Adjustable front and rear sights  | Adjustable front and rear sights  | Adjustable front and rear sights  |
| Stock             | Turkish Walnut / Synthetic / Camo | Turkish Walnut / Synthetic / Camo | Turkish Walnut / Synthetic / Camo |

### PRIMA XP

SIMPLE DURABLE RELIABLE

| Caliber           | .308 Win                          | 30.06 Springfield                | 300 Win Mag                      |
|-------------------|-----------------------------------|----------------------------------|----------------------------------|
| Barrel Lengths    | 51, 56, 61 cm / 20, 22, 24 inch   | 56, 61 cm / 22, 24 inch          | 61 cm / 24 inch                  |
| Overall Lengths   | 105, 110, 115cm / 41, 43, 45 inch | 110, 115cm / 43, 45 inch         | 115cm / 45inch                   |
| Twist Rate        | 1 - 12 inch                       | 1 - 11 inch                      | 1 - 10 inch                      |
| Magazine Capacity | 4+1 / 2+1                         | 4+1 / 2+1                        | 3+1 / 2+1                        |
| Sights            | Adjustable front and rear sights  | Adjustable front and rear sights | Adjustable front and rear sights |
| Stock             | Synthetic / Camo                  | Synthetic / Camo                 | Synthetic / Camo                 |

# PRIMA SP

SIMPLE DURABLE RELIABLE

| Caliber           | .308 Win                          | 30.06 Springfield                 | 300 Win Mag                       |
|-------------------|-----------------------------------|-----------------------------------|-----------------------------------|
| Barrel Lengths    | 51, 56, 61 cm / 20, 22, 24 inch   | 56, 61 cm / 22, 24 inch           | 61cm / 24inch                     |
| Overall Lengths   | 105, 110, 115 cm                  | 110, 115cm                        | 115cm                             |
| Twist Rate        | 1 - 12 inch                       | 1 - 11 inch                       | 1 - 10 inch                       |
| Magazine Capacity | 4+1 / 2+1                         | 4+1 / 2+1                         | 3+1 / 2+1                         |
| Sights            | Adjustable front and rear sights  | Adjustable front and rear sights  | Adjustable front and rear sights  |
| Stock             | Turkish Walnut / Synthetic / Camo | Turkish Walnut / Synthetic / Camo | Turkish Walnut / Synthetic / Camo |