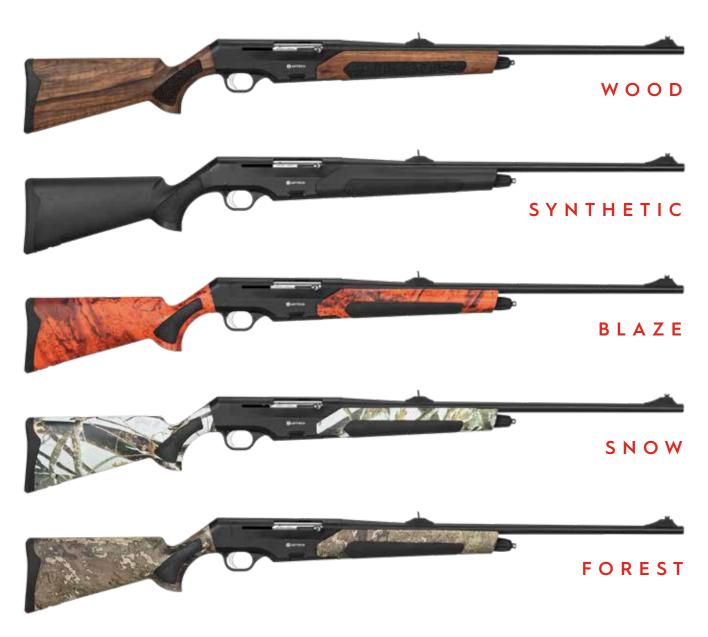

# PRIMA

| Caliber           | .308 Win                          | 30.06 Springfield                 | 300 Win Mag                       |
|-------------------|-----------------------------------|-----------------------------------|-----------------------------------|
| Barrel Lengths    | 51, 56, 61cm / 20, 22, 24 inch    | 56, 61cm / 22, 24 inch            | 61cm / 24inch                     |
| Overall Lengths   | 105, 110, 115cm / 41, 43, 45 inch | 110, 115cm / 43, 45 inch          | 115cm / 45inch                    |
| Twist Rate        | 1 - 12 inch                       | 1 - 11 inch                       | 1 - 10 inch                       |
| Magazine Capacity | 4+1 / 2+1                         | 4+1 / 2+1                         | 3+1 / 2+1                         |
| Sights            | Adjustable front and rear sights  | Adjustable front and rear sights  | Adjustable front and rear sights  |
| Stock             | Turkish Walnut / Synthetic / Camo | Turkish Walnut / Synthetic / Camo | Turkish Walnut / Synthetic / Camo |

### PRIMA XP

SIMPLE DURABLE RELIABLE

| Caliber           | .308 Win                          | 30.06 Springfield                | 300 Win Mag                      |
|-------------------|-----------------------------------|----------------------------------|----------------------------------|
| Barrel Lengths    | 51, 56, 61 cm / 20, 22, 24 inch   | 56, 61 cm / 22, 24 inch          | 61 cm / 24 inch                  |
| Overall Lengths   | 105, 110, 115cm / 41, 43, 45 inch | 110, 115cm / 43, 45 inch         | 115cm / 45inch                   |
| Twist Rate        | 1 - 12 inch                       | 1 - 11 inch                      | 1 - 10 inch                      |
| Magazine Capacity | 4+1 / 2+1                         | 4+1 / 2+1                        | 3+1 / 2+1                        |
| Sights            | Adjustable front and rear sights  | Adjustable front and rear sights | Adjustable front and rear sights |
| Stock             | Synthetic / Camo                  | Synthetic / Camo                 | Synthetic / Camo                 |

# PRIMA SP

SIMPLE DURABLE RELIABLE

| Caliber           | .308 Win                          | 30.06 Springfield                 | 300 Win Mag                       |
|-------------------|-----------------------------------|-----------------------------------|-----------------------------------|
| Barrel Lengths    | 51, 56, 61 cm / 20, 22, 24 inch   | 56, 61 cm / 22, 24 inch           | 61cm / 24inch                     |
| Overall Lengths   | 105, 110, 115 cm                  | 110, 115cm                        | 115cm                             |
| Twist Rate        | 1 - 12 inch                       | 1 - 11 inch                       | 1 - 10 inch                       |
| Magazine Capacity | 4+1 / 2+1                         | 4+1 / 2+1                         | 3+1 / 2+1                         |
| Sights            | Adjustable front and rear sights  | Adjustable front and rear sights  | Adjustable front and rear sights  |
| Stock             | Turkish Walnut / Synthetic / Camo | Turkish Walnut / Synthetic / Camo | Turkish Walnut / Synthetic / Camo |