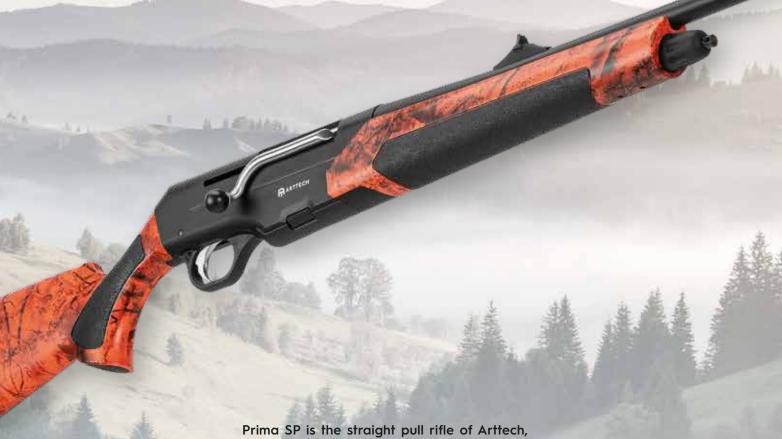

#### FOR THE HARD PLAYERS!

for the hunters who likes to play hard.

Prima SP gives you the total control and allows you to dominate the moment. SP gives you the advantage of fast and precise repeating shots with its self closing bolt system by the bolt driver spring. SP operating system is more than two times faster compared to a

# PRIMA SP

SIMPLE DURABLE RELIABLE

| Caliber           | .308 Win                          | 30.06 Springfield                 | 300 Win Mag                       |
|-------------------|-----------------------------------|-----------------------------------|-----------------------------------|
| Barrel Lengths    | 51, 56, 61 cm / 20, 22, 24 inch   | 56, 61 cm / 22, 24 inch           | 61cm / 24inch                     |
| Overall Lengths   | 105, 110, 115 cm                  | 110, 115cm                        | 115cm                             |
| Twist Rate        | 1 - 12 inch                       | 1 - 11 inch                       | 1 - 10 inch                       |
| Magazine Capacity | 4+1 / 2+1                         | 4+1 / 2+1                         | 3+1 / 2+1                         |
| Sights            | Adjustable front and rear sights  | Adjustable front and rear sights  | Adjustable front and rear sights  |
| Stock             | Turkish Walnut / Synthetic / Camo | Turkish Walnut / Synthetic / Camo | Turkish Walnut / Synthetic / Camo |