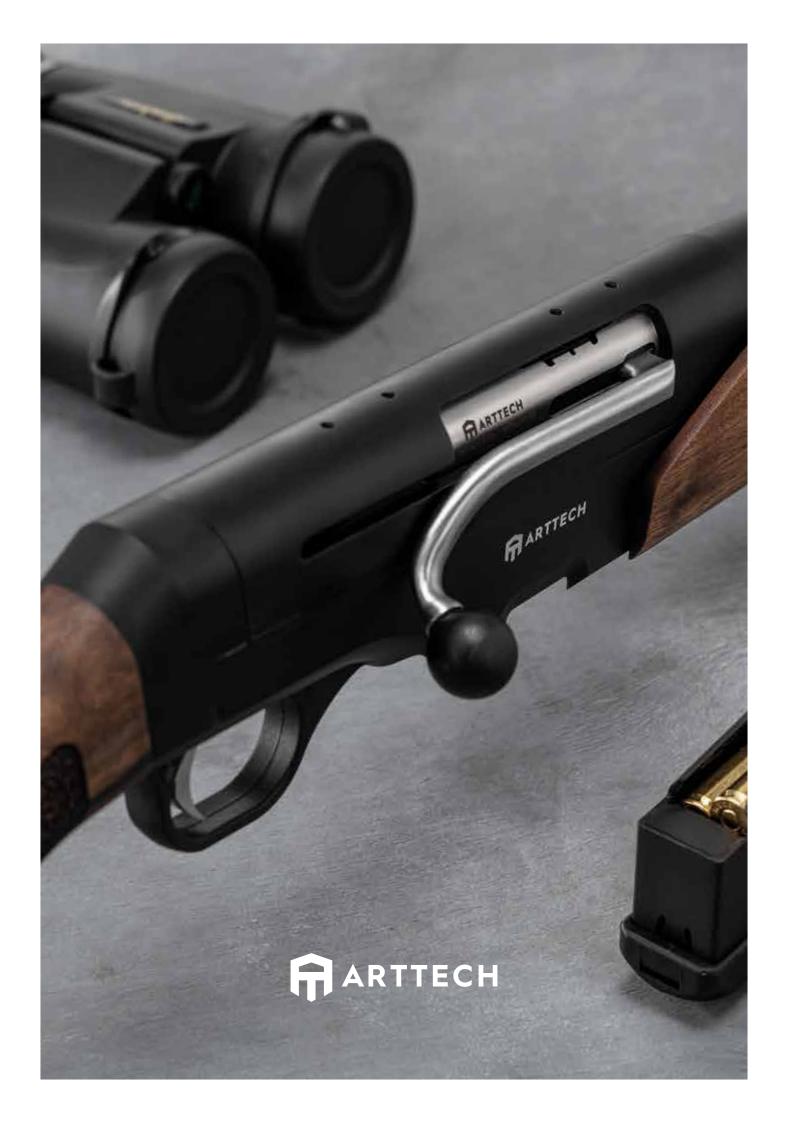

#### **BOLT SYSTEM**

All the bolts of the Prima series rifles are CNC manufactured, heat treated and chrome plated for long lasting performance. Three lugs locking head assures a reliable shooting experience with different types of amunition. Prima semi auto rifle is a gas operated system.

The receiver structure is manufactured in two parts as upper and lower receiver. Upper receiver is made of 1.4140 steel and lower receiver is made of high quality aircraft aluminium. Thus, while reducing the weight of the rifle, the resistance strength is increased simultaneously. You can easily reach the chamber of the barrel when the rifle is dismantled for cleaning purposes.